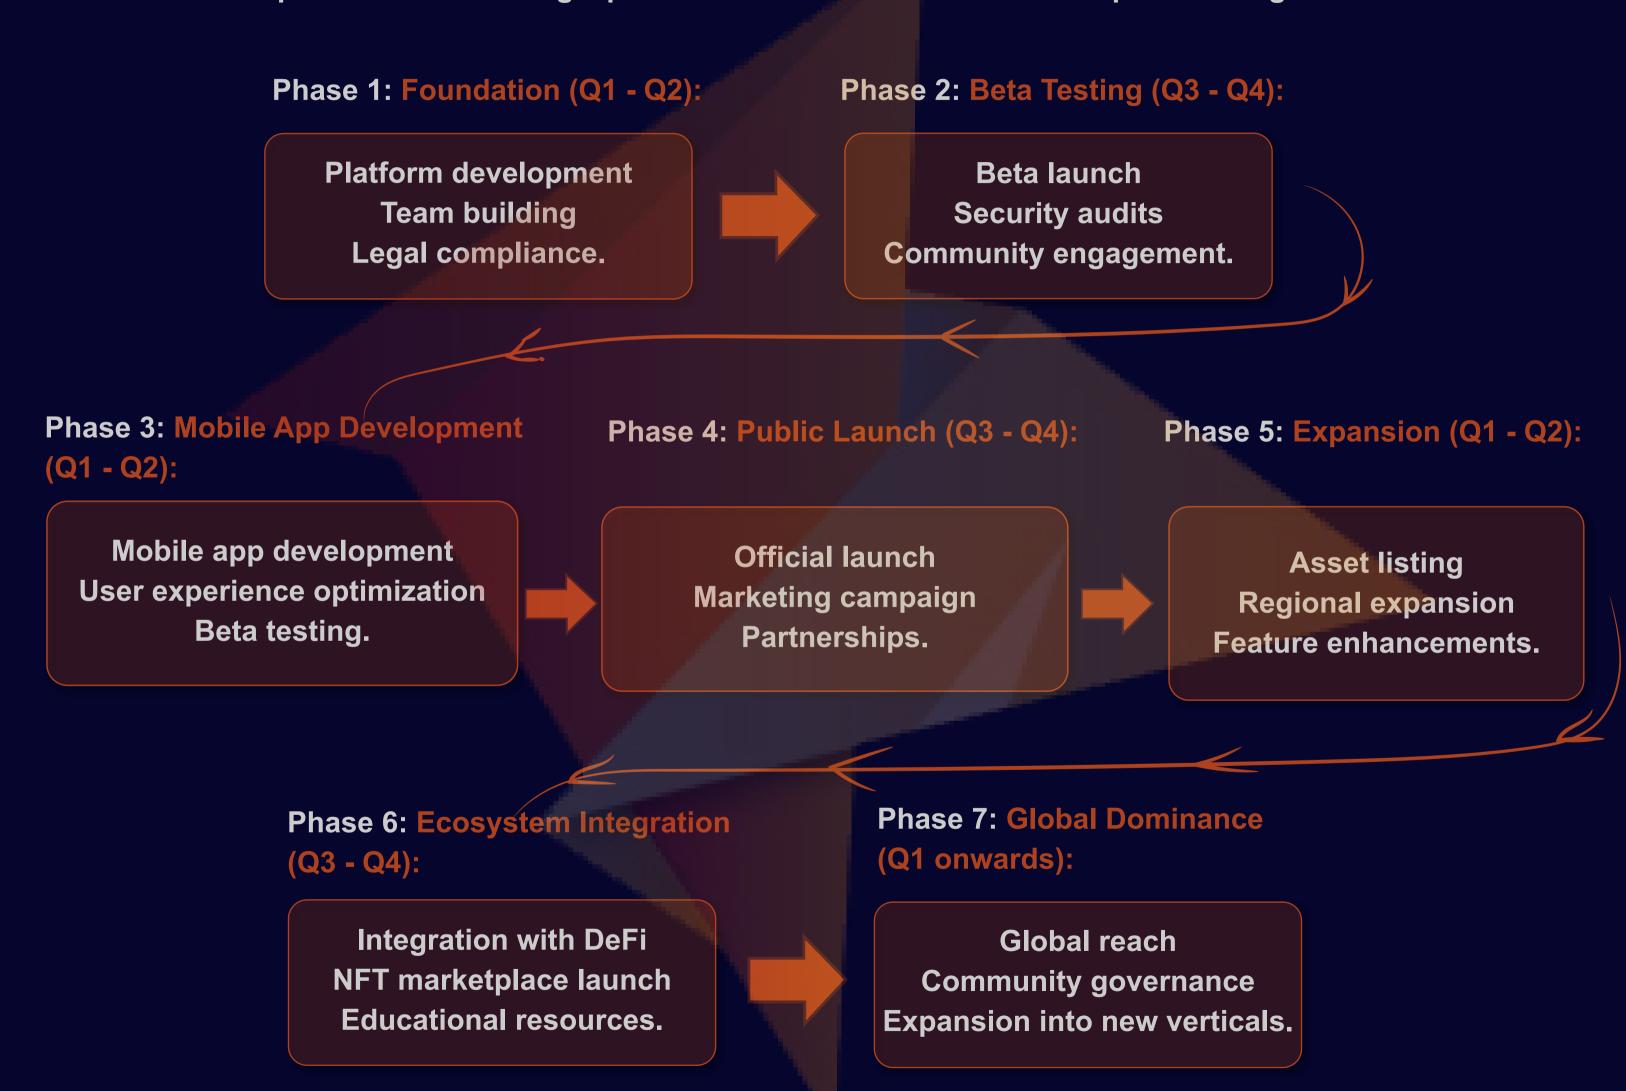

# Roadmap

The roadmap outlines the strategic phases and initiatives for the development and growth of Bitslab: